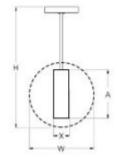

\*(Specify Color Code from the list of Powder Coating Finishes)

BASE MODEL H W X A NO.

LH115-L24 60" 24" 4" 19"

**SPECIFICATIONS** 

**DIMENSIONS** 

**Driver:** 0-10V dimming to 1%, 120/277 **Mounting:** Mounts to all Standard Electrical Junction Boxes (by others) With Hardware Provided.