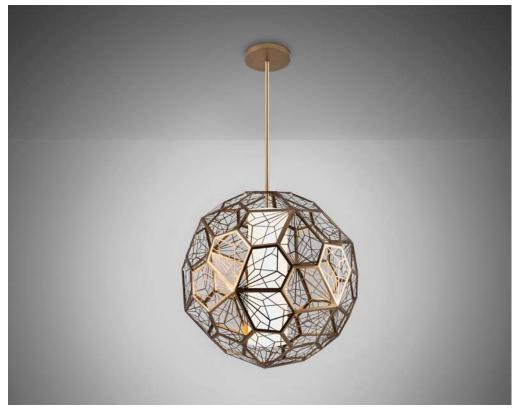

## **FEATURES**

- Opal Matte Acrylic Interior Diffuser
- Laser Cut and Welded Polyhedron Metal Shade
- Single Stem and Canopy Mount
- LED 0-10V Dimming Driver